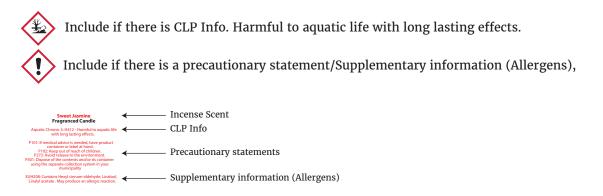

# Change all information highlighted in RED

2 pictograms below. If the product is not classified as hazardous according to GB CLP Regulation. Please remove pictograms below accordingly.