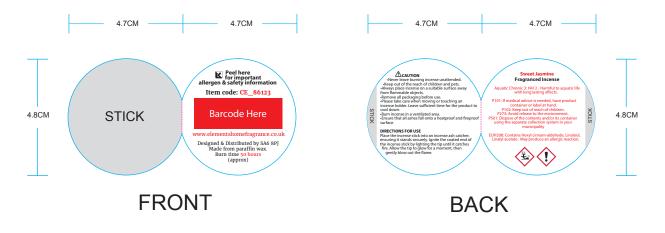

# Incense warning - Stick

# 

Never leave burning incense unattended.
Keep out of the reach of children and pets.
Always place incense on a suitable surface away from flammable objects.
Remove all packaging before use.
Please take care when moving or touching an incense holder. Leave sufficient time for the product to cool down.
Burn incense in a ventilated area.

•Ensure that all ashes fall onto a heatproof and fireproof surface.

**WARNING:** May cause irritation if in direct contact with eyes.

#### DIRECTIONS FOR USE

Place the incense stick into an incense ash catcher, ensuring it stands securely. Ignite the coated end of the incense stick by lighting the tip until it catches fire. Allow the tip to glow for a moment, then gently blow out the flame. Enjoy the fragrant aroma as the incense stick releases its scent into the air.

# Change all information highlighted in RED

2 pictograms below. If the product is not classified as hazardous according to GB CLP Regulation. Please remove pictograms below accordingly.