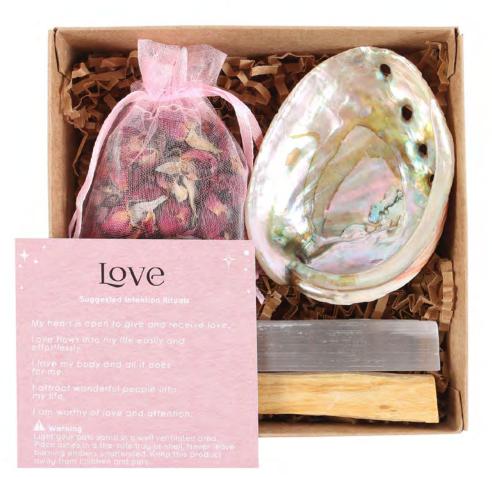

### **Product Description**

Enhance self-love and promote positive energy with this Self Love Spell Kit. This kit includes a selenite wand and Palo Santoto clear negative energies, 200g of dried rose buds to promote compassion and emotional balance, a natural abalone shell tohold sacred herbs, and a guide book on how to perform a self-love spell or ritual. All packaged with shredded paper in arecyclable gift box. Designed by Some-thing Different as part of the Herbal Magick range.

#### **Product Dimensions:**

H: 13cm x W: 13.5cm x D: 5.3cm

#### **Product Weight:**

136g